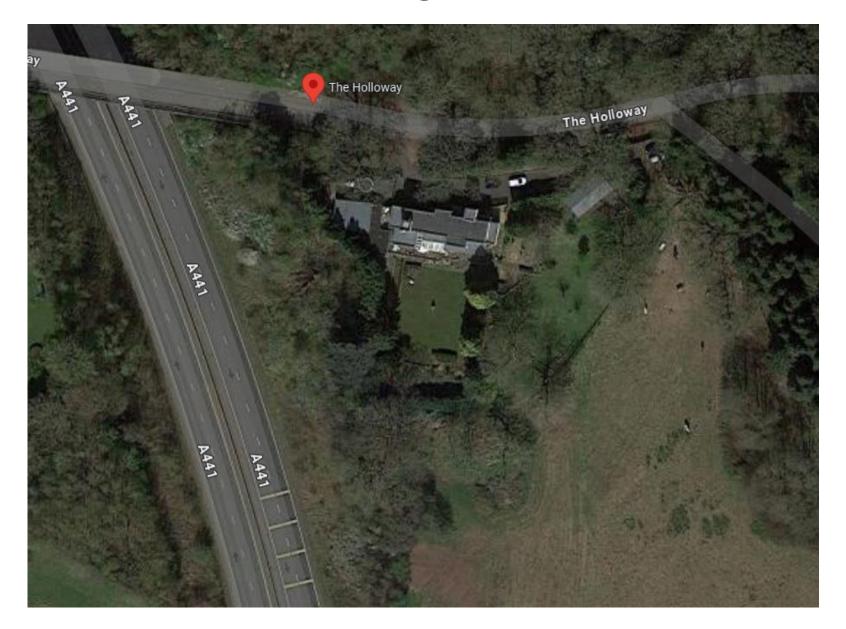

#### 23/01232/FUL

#### Arosa, The Holloway, Alvechurch, Worcestershire, B48 7QA

## Proposal: Subdivision of dwelling into 6no. self contained apartments

Recommendation: Approval subject to conditions

### Site Location Plan



### Aerial Photograph of site



### Aerial Photograph of the Site in Context



# Google Streetview of The Holloway (looking west)



# Google Streetview of The Holloway (looking east)



### Bromsgrove District Plan Proposals Map



### Existing floor plan



### Proposed floor plan







### **Existing Elevations**



South Elevation

East Elevation



West Elevation

### **Proposed Elevations**



North Elevation

West Elevation

### Site Photographs