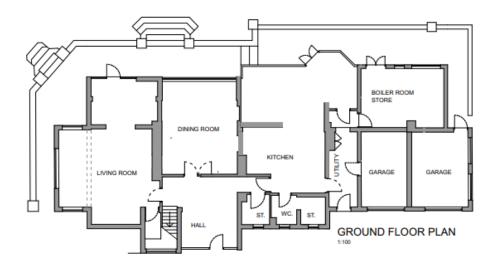

#### 23/01232/FUL

#### Arosa, The Holloway, Alvechurch, Worcestershire, B48 7QA

## Proposal: Subdivision of dwelling into 6no. self contained apartments

Recommendation: Approval subject to conditions

### Site Location Plan



### Aerial Photograph of site



### Aerial Photograph of the Site in Context



# Google Streetview of The Holloway (looking west)



# Google Streetview of The Holloway (looking east)



### Bromsgrove District Plan Proposals Map



### Existing floor plan



### Proposed floor plan







### **Existing Elevations**



South Elevation

East Elevation



West Elevation

### **Proposed Elevations**



North Elevation

West Elevation

### Site Photographs