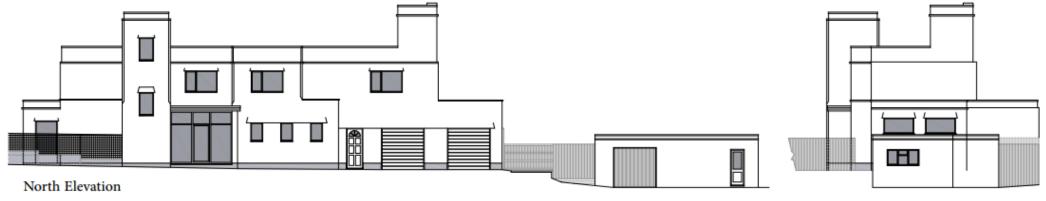

#### 23/01232/FUL

#### Arosa, The Holloway, Alvechurch, Worcestershire, B48 7QA

## Proposal: Subdivision of dwelling into 6no. self contained apartments

Recommendation: Approval subject to conditions

### Site Location Plan



### Aerial Photograph of site



### Aerial Photograph of the Site in Context



# Google Streetview of The Holloway (looking west)



# Google Streetview of The Holloway (looking east)



### Bromsgrove District Plan Proposals Map



### Existing floor plan



### Proposed floor plan







### **Existing Elevations**



South Elevation

East Elevation



West Elevation

### **Proposed Elevations**



North Elevation

West Elevation

### Site Photographs