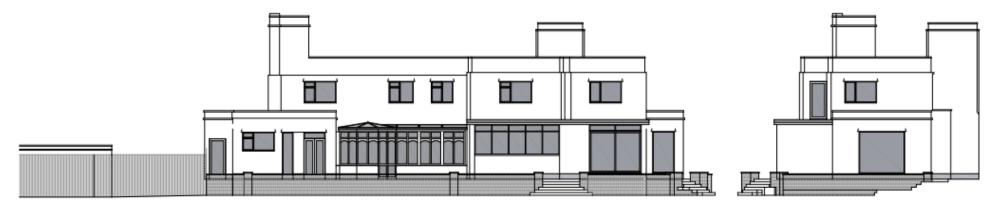

#### 23/01232/FUL

#### Arosa, The Holloway, Alvechurch, Worcestershire, B48 7QA

## Proposal: Subdivision of dwelling into 6no. self contained apartments

Recommendation: Approval subject to conditions

### Site Location Plan



### Aerial Photograph of site



### Aerial Photograph of the Site in Context



# Google Streetview of The Holloway (looking west)



# Google Streetview of The Holloway (looking east)



### Bromsgrove District Plan Proposals Map



### Existing floor plan



### Proposed floor plan







### **Existing Elevations**



South Elevation

East Elevation



West Elevation

### **Proposed Elevations**



North Elevation

West Elevation

### Site Photographs