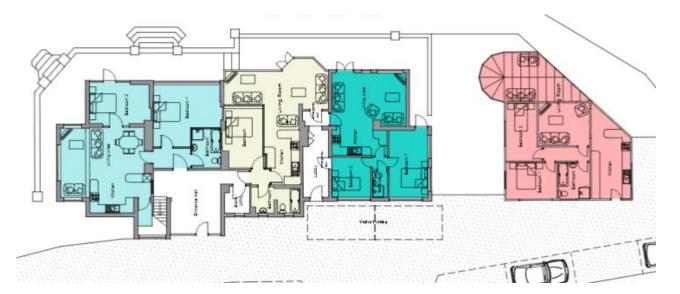

#### 23/01232/FUL

#### Arosa, The Holloway, Alvechurch, Worcestershire, B48 7QA

## Proposal: Subdivision of dwelling into 6no. self contained apartments

Recommendation: Approval subject to conditions

### Site Location Plan



### Aerial Photograph of site



### Aerial Photograph of the Site in Context



# Google Streetview of The Holloway (looking west)



# Google Streetview of The Holloway (looking east)



### Bromsgrove District Plan Proposals Map



### Existing floor plan



### Proposed floor plan







### **Existing Elevations**



South Elevation

East Elevation



West Elevation

### **Proposed Elevations**



North Elevation

West Elevation

### Site Photographs