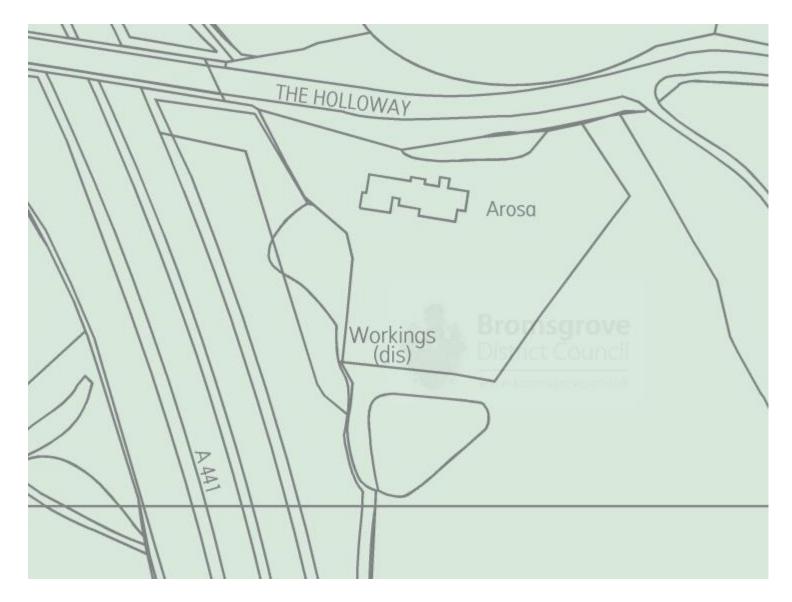

#### 23/01232/FUL

#### Arosa, The Holloway, Alvechurch, Worcestershire, B48 7QA

## Proposal: Subdivision of dwelling into 6no. self contained apartments

Recommendation: Approval subject to conditions

### Site Location Plan



### Aerial Photograph of site



### Aerial Photograph of the Site in Context



# Google Streetview of The Holloway (looking west)



# Google Streetview of The Holloway (looking east)



### Bromsgrove District Plan Proposals Map



### Existing floor plan



### Proposed floor plan







### **Existing Elevations**



South Elevation

East Elevation



West Elevation

### **Proposed Elevations**



North Elevation

West Elevation

### Site Photographs