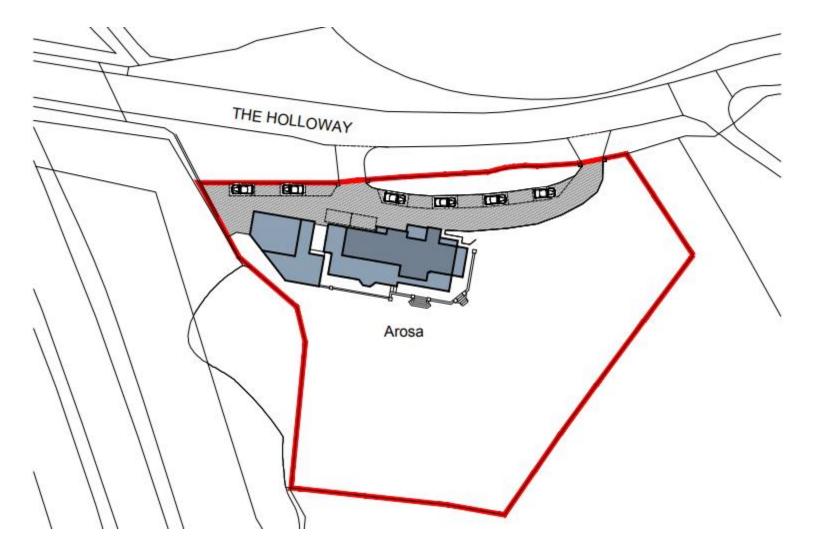

#### 23/01232/FUL

#### Arosa, The Holloway, Alvechurch, Worcestershire, B48 7QA

## Proposal: Subdivision of dwelling into 6no. self contained apartments

Recommendation: Approval subject to conditions

### Site Location Plan



### Aerial Photograph of site



### Aerial Photograph of the Site in Context



# Google Streetview of The Holloway (looking west)



# Google Streetview of The Holloway (looking east)



### Bromsgrove District Plan Proposals Map



### Existing floor plan



### Proposed floor plan







### **Existing Elevations**



South Elevation

East Elevation



West Elevation

### **Proposed Elevations**



North Elevation

West Elevation

### Site Photographs