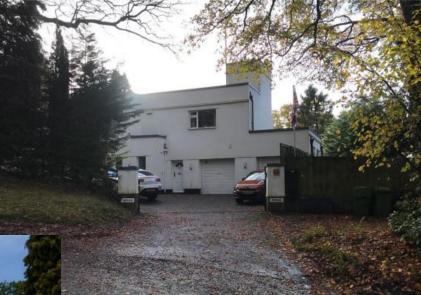

#### 23/01232/FUL

#### Arosa, The Holloway, Alvechurch, Worcestershire, B48 7QA

## Proposal: Subdivision of dwelling into 6no. self contained apartments

Recommendation: Approval subject to conditions

### Site Location Plan



### Aerial Photograph of site



### Aerial Photograph of the Site in Context



# Google Streetview of The Holloway (looking west)



# Google Streetview of The Holloway (looking east)



### Bromsgrove District Plan Proposals Map



### Existing floor plan



### Proposed floor plan







### **Existing Elevations**



South Elevation

East Elevation



West Elevation

### **Proposed Elevations**



North Elevation

West Elevation

### Site Photographs