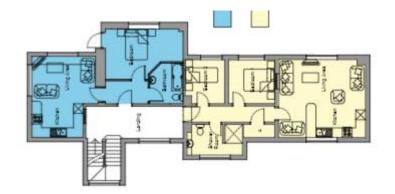

#### 23/01232/FUL

#### Arosa, The Holloway, Alvechurch, Worcestershire, B48 7QA

## Proposal: Subdivision of dwelling into 6no. self contained apartments

Recommendation: Approval subject to conditions

### Site Location Plan



### Aerial Photograph of site



### Aerial Photograph of the Site in Context



# Google Streetview of The Holloway (looking west)



# Google Streetview of The Holloway (looking east)



### Bromsgrove District Plan Proposals Map



### Existing floor plan



### Proposed floor plan







### **Existing Elevations**



South Elevation

East Elevation



West Elevation

### **Proposed Elevations**



North Elevation

West Elevation

### Site Photographs