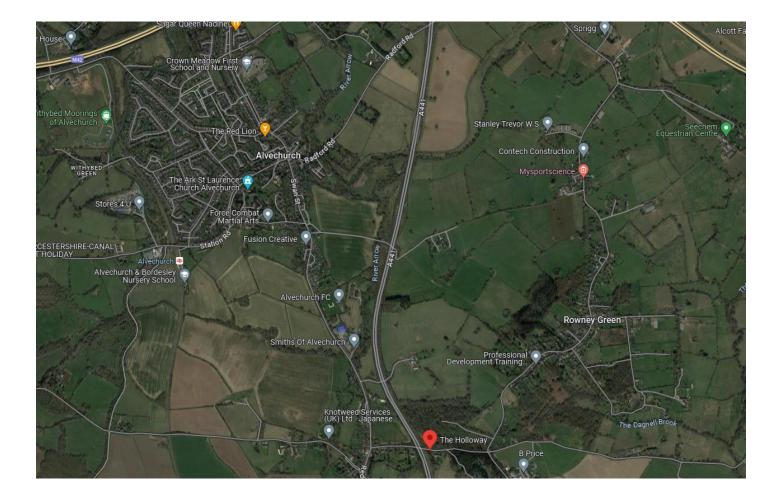

#### 23/01232/FUL

#### Arosa, The Holloway, Alvechurch, Worcestershire, B48 7QA

## Proposal: Subdivision of dwelling into 6no. self contained apartments

Recommendation: Approval subject to conditions

### Site Location Plan



### Aerial Photograph of site



### Aerial Photograph of the Site in Context



# Google Streetview of The Holloway (looking west)



# Google Streetview of The Holloway (looking east)



### Bromsgrove District Plan Proposals Map



### Existing floor plan



### Proposed floor plan







### **Existing Elevations**



South Elevation

East Elevation



West Elevation

### **Proposed Elevations**



North Elevation

West Elevation

### Site Photographs