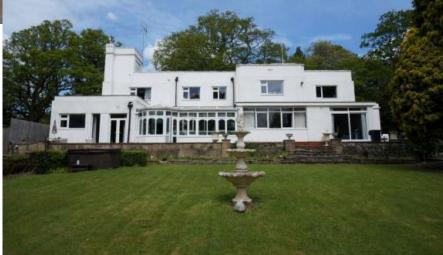

#### 23/01232/FUL

#### Arosa, The Holloway, Alvechurch, Worcestershire, B48 7QA

## Proposal: Subdivision of dwelling into 6no. self contained apartments

Recommendation: Approval subject to conditions

### Site Location Plan



### Aerial Photograph of site



### Aerial Photograph of the Site in Context



# Google Streetview of The Holloway (looking west)



# Google Streetview of The Holloway (looking east)



### Bromsgrove District Plan Proposals Map



### Existing floor plan



### Proposed floor plan







### **Existing Elevations**



South Elevation

East Elevation



West Elevation

### **Proposed Elevations**



North Elevation

West Elevation

### Site Photographs