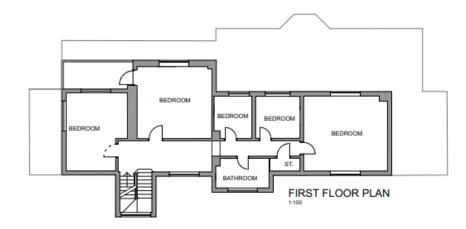

#### 23/01232/FUL

#### Arosa, The Holloway, Alvechurch, Worcestershire, B48 7QA

## Proposal: Subdivision of dwelling into 6no. self contained apartments

Recommendation: Approval subject to conditions

### Site Location Plan



### Aerial Photograph of site



### Aerial Photograph of the Site in Context



# Google Streetview of The Holloway (looking west)



# Google Streetview of The Holloway (looking east)



### Bromsgrove District Plan Proposals Map



### Existing floor plan



### Proposed floor plan







### **Existing Elevations**



South Elevation

East Elevation



West Elevation

### **Proposed Elevations**



North Elevation

West Elevation

### Site Photographs